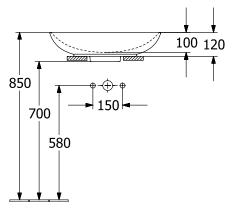

# TECHNICAL DRAWINGS

### 4A4900S5

#### 1. POSITION

| Article number           | 4A4900S5                                                                                                                            |
|--------------------------|-------------------------------------------------------------------------------------------------------------------------------------|
| Article title            | Villeroy & Boch Loop & Friends<br>Surface-mounted washbasin, 560 x<br>380 x 120 mm, Ebony CeramicPlus,<br>with overflow, unpolished |
| Product designation      | Surface-mounted washbasin                                                                                                           |
| Collection               | Loop & Friends                                                                                                                      |
| PROJECTS                 | DESIGN                                                                                                                              |
| Assembly / Assembly type | Surface-mounted                                                                                                                     |
| Scope of delivery        | 1 x surface-mounted washbasin , 1 x extended ball rod to operate pop-up outlet valve 1 x fastening set 1 x cut-out template         |
| Length in mm             | 380                                                                                                                                 |
| Width in mm              | 560                                                                                                                                 |
| Height in mm             | 120                                                                                                                                 |
| Interior depth           | 100                                                                                                                                 |
| Weight in kg             | 7,22                                                                                                                                |
| express delivery         | No                                                                                                                                  |
| Suitable for             | Wall-mounted tap fittings, Matching<br>Villeroy&Boch furniture Tap fitting<br>with raised base                                      |
| Material                 | TitanCeram                                                                                                                          |
| Surface                  | matt                                                                                                                                |
| Colour name              | Ebony CeramicPlus                                                                                                                   |
| With overflow            | Yes                                                                                                                                 |
| EAN number               | 4062373849316                                                                                                                       |