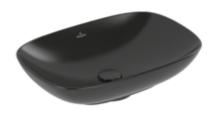

#### 1. POSITION

| Article number           | 4A4900S5                                                                                                                            |
|--------------------------|-------------------------------------------------------------------------------------------------------------------------------------|
| Article title            | Villeroy & Boch Loop & Friends<br>Surface-mounted washbasin, 560 x<br>380 x 120 mm, Ebony CeramicPlus,<br>with overflow, unpolished |
| Product designation      | Surface-mounted washbasin                                                                                                           |
| Collection               | Loop & Friends                                                                                                                      |
| PROJECTS                 | DESIGN                                                                                                                              |
| Assembly / Assembly type | Surface-mounted                                                                                                                     |
| Scope of delivery        | 1 x surface-mounted washbasin , 1 x extended ball rod to operate pop-up outlet valve 1 x fastening set 1 x cut-out template         |
| Length in mm             | 380                                                                                                                                 |
| Width in mm              | 560                                                                                                                                 |
| Height in mm             | 120                                                                                                                                 |
| Interior depth           | 100                                                                                                                                 |
| Weight in kg             | 7,22                                                                                                                                |
| express delivery         | No                                                                                                                                  |
| Suitable for             | Wall-mounted tap fittings, Matching<br>Villeroy&Boch furniture Tap fitting<br>with raised base                                      |
| Material                 | TitanCeram                                                                                                                          |
| Surface                  | matt                                                                                                                                |
| Colour name              | Ebony CeramicPlus                                                                                                                   |
| With overflow            | Yes                                                                                                                                 |
| EAN number               | 4062373849316                                                                                                                       |

#### **COLOUR DESIGNATION**

Ebony