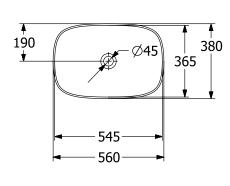

# TECHNICAL DRAWINGS

### 4A4900S5

#### 1. POSITION

| Article number           | 4A4900S5                                                                                                                            |
|--------------------------|-------------------------------------------------------------------------------------------------------------------------------------|
| Article title            | Villeroy & Boch Loop & Friends<br>Surface-mounted washbasin, 560 x<br>380 x 120 mm, Ebony CeramicPlus,<br>with overflow, unpolished |
| Product designation      | Surface-mounted washbasin                                                                                                           |
| Collection               | Loop & Friends                                                                                                                      |
| PROJECTS                 | DESIGN                                                                                                                              |
| Assembly / Assembly type | Surface-mounted                                                                                                                     |
| Scope of delivery        | 1 x surface-mounted washbasin , 1 x extended ball rod to operate pop-up outlet valve 1 x fastening set 1 x cut-out template         |
| Length in mm             | 380                                                                                                                                 |
| Width in mm              | 560                                                                                                                                 |
| Height in mm             | 120                                                                                                                                 |
| Interior depth           | 100                                                                                                                                 |
| Weight in kg             | 7,22                                                                                                                                |
| express delivery         | No                                                                                                                                  |
| Suitable for             | Wall-mounted tap fittings, Matching<br>Villeroy&Boch furniture Tap fitting<br>with raised base                                      |
| Material                 | TitanCeram                                                                                                                          |
| Surface                  | matt                                                                                                                                |
| Colour name              | Ebony CeramicPlus                                                                                                                   |
| With overflow            | Yes                                                                                                                                 |
| EAN number               | 4062373849316                                                                                                                       |